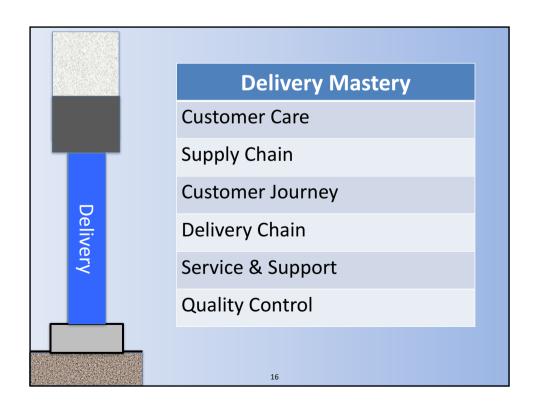

#### The Path to Mastery

#### Mastery of Business Administration using the Success Framework

- A logical learning path
- A practical application of learning
- Linked directly to operating a business
- Enables just-in-time learning

#### **Practical Learning Levels**

**Level 1 – The Future Vision** 

**Level 2 – The Foundation** 

**Level 3 – Alignment** 

**Level 4 – The View Forward** 

**Level 5 - Growth** 

Opus Magnum

© Peter Messervy 2016