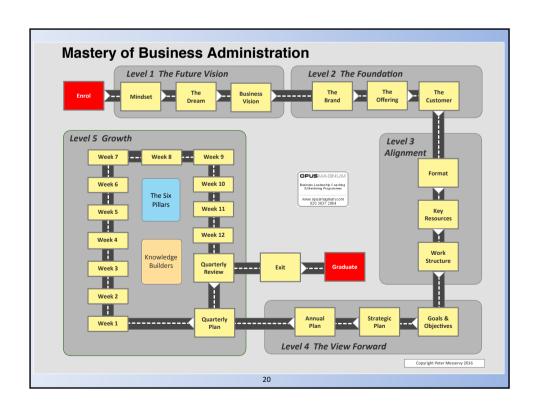

#### **Mastery of Business Administration**

#### The Path to Mastery

#### Mastery of Business Administration using the Success Framework

- A logical learning path
- A practical application of learning
- Linked directly to operating a business
- Enables just-in-time learning

#### **Practical Learning Levels**

**Level 1 – The Future Vision** 

**Level 2 – The Foundation** 

**Level 3 – Alignment** 

**Level 4 – The View Forward** 

**Level 5 - Growth** 

Opus Magnum

© Peter Messervy 2016