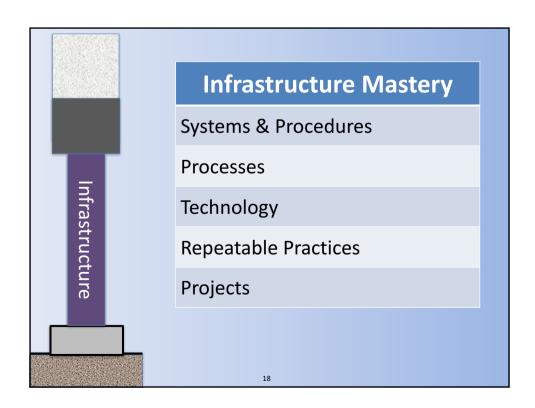

#### The Path to Mastery

#### Mastery of Business Administration using the Success Framework

- A logical learning path
- A practical application of learning
- Linked directly to operating a business
- Enables just-in-time learning

#### **Practical Learning Levels**

**Level 1 – The Future Vision** 

**Level 2 – The Foundation** 

**Level 3 – Alignment** 

**Level 4 – The View Forward** 

**Level 5 - Growth** 

Opus Magnum

© Peter Messervy 2016