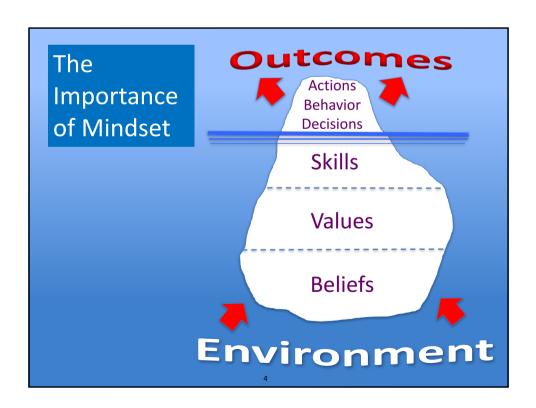

#### Your Belief System

- Beliefs are conclusions derived from information or experience
- Beliefs can be conscious or sub-conscious
- Beliefs are filters for reality

Opus Magnum

#### **Impact of Your Belief System**

- Self-esteem
- Relationships
- Prosperity
- Job Performance
- Mental Health
- Physical Health