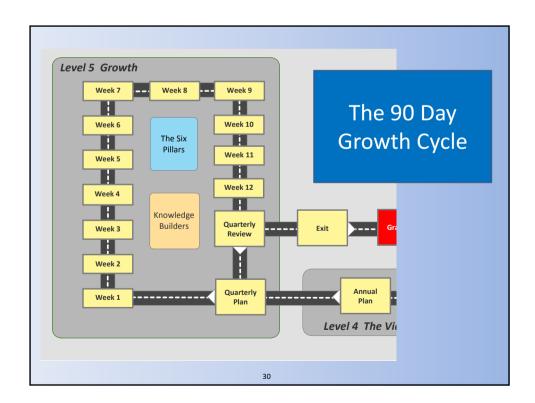

#### **Practical Learning Levels**

**Level 1 – The Future Vision** 

**Level 2 – The Foundation** 

**Level 3 – Alignment** 

**Level 4 – The View Forward** 

**Level 5 - Growth** 

Opus Magnum

© Peter Messervy 2016