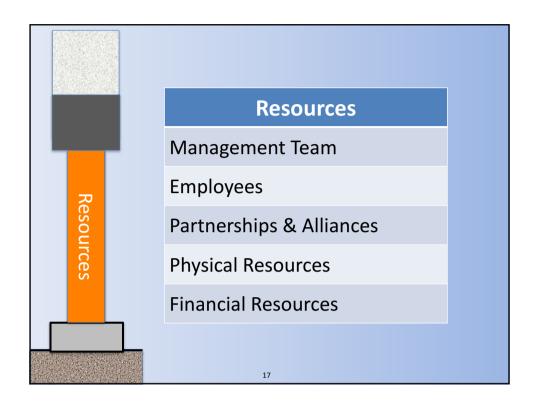

#### The Path to Mastery

#### Mastery of Business Administration using the Success Framework

- A logical learning path
- A practical application of learning
- Linked directly to operating a business
- Enables just-in-time learning

#### **Practical Learning Levels**

**Level 1 – The Future Vision** 

**Level 2 – The Foundation** 

**Level 3 – Alignment** 

**Level 4 – The View Forward** 

**Level 5 - Growth** 

Opus Magnum

© Peter Messervy 2016