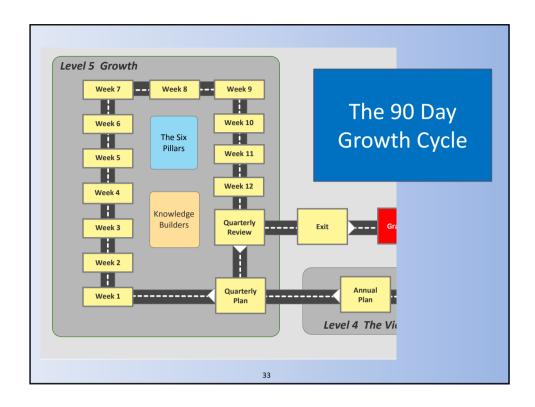

#### **Practical Learning Levels**

**Level 1 – The Future Vision** 

**Level 2 – The Foundation** 

**Level 3 – Alignment** 

**Level 4 – The View Forward** 

**Level 5 - Growth** 

Opus Magnum

© Peter Messervy 2016