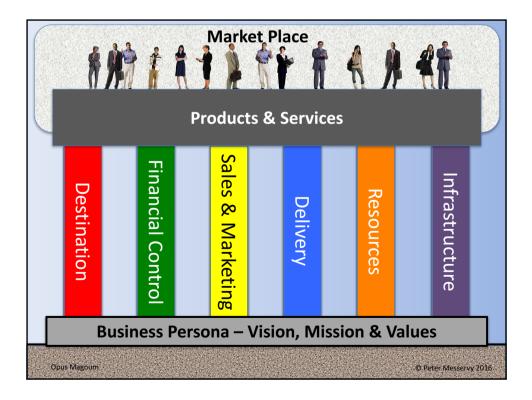

#### Mastery of Business Administration using the Success Framework

- A logical learning path
- A practical application of learning
- Linked directly to operating a business
- Enables just-in-time learning