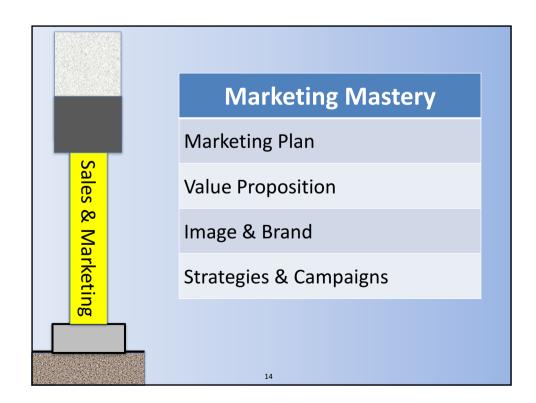

#### Marketing vs. sales

#### **Marketing**

- Focus on the general population or groups
- Generate interest
- Create leads or prospects
- Activities:
  - Consumer research
  - Product development
  - Advertising
  - Pricing

#### **Sales**

- Focus on individuals or a small group of prospects
- Convert prospects to paying customers
- Activities:
  - Presentation
  - Negotiation
  - Meeting

13

#### **Practical Learning Levels**

**Level 1 – The Future Vision** 

**Level 2 – The Foundation** 

**Level 3 – Alignment** 

**Level 4 – The View Forward** 

**Level 5 - Growth** 

Opus Magnum

© Peter Messervy 2016