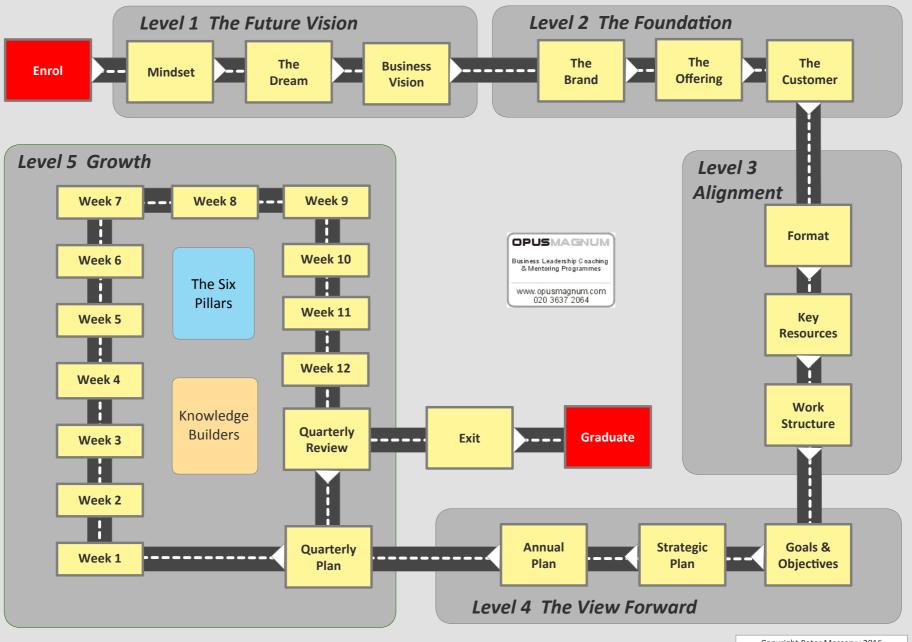

#### Mastery of Business Administration using the Success Framework

- A logical learning path
- A practical application of learning
- Linked directly to operating a business
- Enables just-in-time learning

#### **Practical Learning Levels**

**Level 1 – The Future Vision** 

**Level 2 – The Foundation** 

**Level 3 – Alignment** 

**Level 4 – The View Forward** 

**Level 5 - Growth** 

Opus Magnum

© Peter Messervy 2016