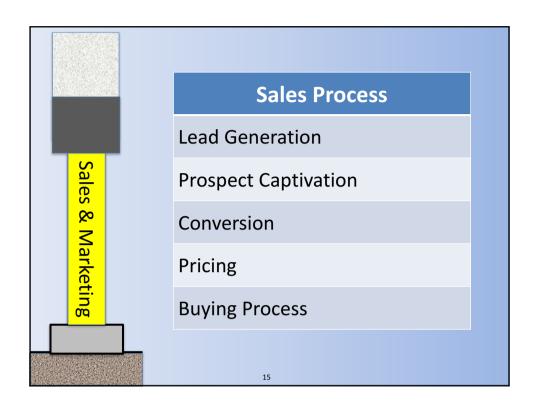

#### Marketing vs. sales

#### **Sales**

- Focus on individuals or a small group of prospects
- Convert prospects to paying customers
- Activities:
  - Presentation
  - Negotiation
  - Meeting

13

#### **Practical Learning Levels**

**Level 1 – The Future Vision** 

**Level 2 – The Foundation** 

**Level 3 – Alignment** 

**Level 4 – The View Forward** 

**Level 5 - Growth** 

Opus Magnum

© Peter Messervy 2016