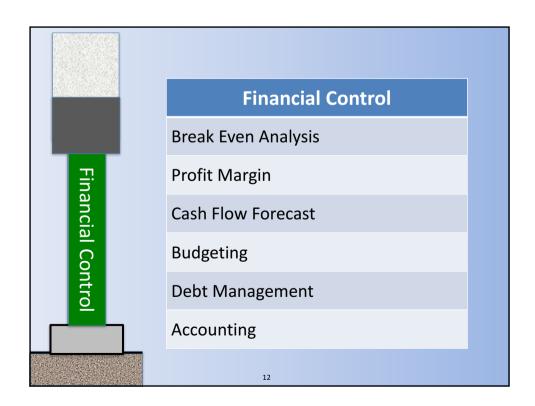

#### **Practical Learning Levels**

**Level 1 – The Future Vision** 

**Level 2 – The Foundation** 

**Level 3 – Alignment** 

**Level 4 – The View Forward** 

**Level 5 - Growth** 

Opus Magnum

© Peter Messervy 2016