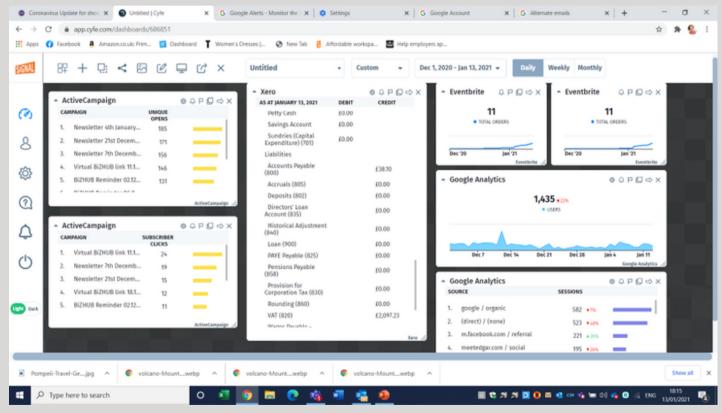

| Responsive             |                                     |                            |                          |                   |              |  |  |
| 4.                                                          | Would recommend        |                                     |                            |                          |                   |              |  |  |



### Top 5 strategies to build a resilient business:

- 1. Strategy Map
- 2. Business Plan
- 3. Dashboard
- 4. Horzon Scanning
- 5. Personal Resilience











### Top 5 strategies to build a resilient business:

- 1. Strategy Map
- 2. Business Plan
- 3. Dashboard
- 4. Horzon Scanning
- 5. Personal Resilience







#### Stay in control

tool: CYFE **Dashboard** 





### Top 5 strategies to build a resilient business:

- 1. Strategy Map
- 2. Business Plan
- 3. Dashboard
- 4. Horizon Scanning
- 5. Personal Resilience





### Lift your head up: **Horizon Scanning** Checklist





### Top 5 strategies to build a resilient business:

- 1. Strategy Map
- 2. Business Plan
- 3. Dashboard
- 4. Horzon Scanning
- 5. Personal Resilience









# Look after you key asset... yourself





### **Discussion point:**

How can we better take care of ourselves?



### Breakout

How resilient is your business right now? How have you stayed resilient?